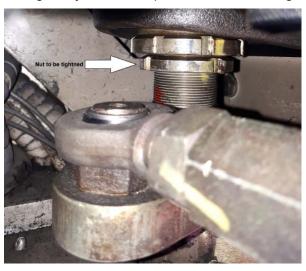

## **INTRODUCTION & APPLICATION**

Railway depot application, door height adjustment requires KM8 locknut tightening to 200 N.m.

## **SOLUTION**

Special spanner end having KM8 form and three 16mm female spigots to aid access.